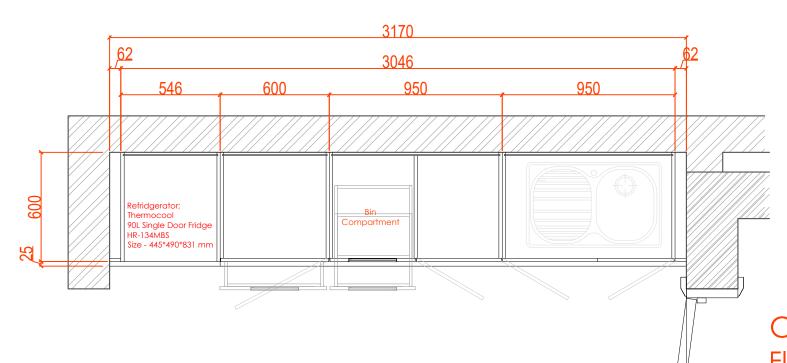

# Coffee Station at 2nd floor (same as Executive floor) (excluding appliances)

Base cabinet with white corian top, Tall unit in laminate finish (Swiss krono Moor Oak) with Perspex Backsplash and stainless steel skirting.

### FOR.APPROVAL

Scale : N/A

Drawn by : OBJ

Checked : OBJ

Cad File
Sheet title

Coffee Station (Base Cabinet Same as Executive floor)
Floor Plan and Side Details

Dwg No.

WS-DS-SD-SH-017

SHEET 1

**APPROVED** 

Refridgerator; Thermocool 90L Single Door Fridge

HR-134MBS Size - 445\*490\*831 mm www.wood-styles.com

Copyright of designs shown herein is retained by this office.

Authority is required for any reproduction.