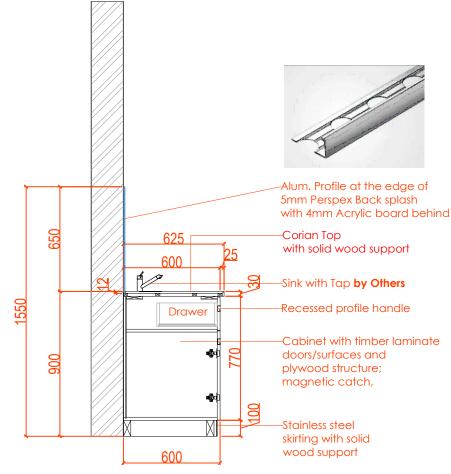

WS-DS-SD-SH-017

SHEET 3

Coffee Station UNIT.

SECTIONAL Details-B

150

-Alum. Profile at the edge of 5mm Perspex Back splash 600 with 4mm Acrylic board behind -Corian Top with solid wood support Fixed Panel REMOVABLE PANEL DOOR ACCESS -UNDER SINK CABINET TO PROTECT WITH ALUMINIUM FOIL PAD 18MM.THK.MFC.BOARD WITH HIGH PRESSURED LAMINATED FINITE! -Stainless steel skirting with solid wood support.