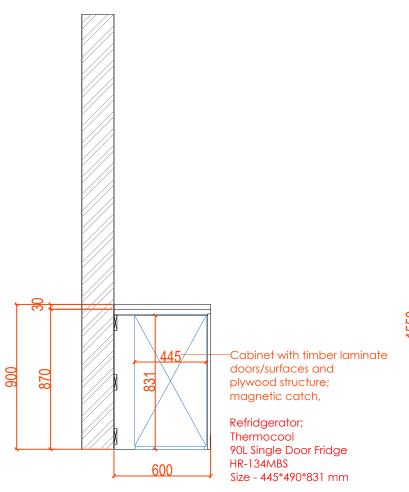

SHEET 1

**APPROVED** 

Refridgerator; Thermocool 90L Single Door Fridge

HR-134MBS Size - 445\*490\*831 mm www.wood-styles.com

Copyright of designs shown herein is retained by this office.

Authority is required for any reproduction.