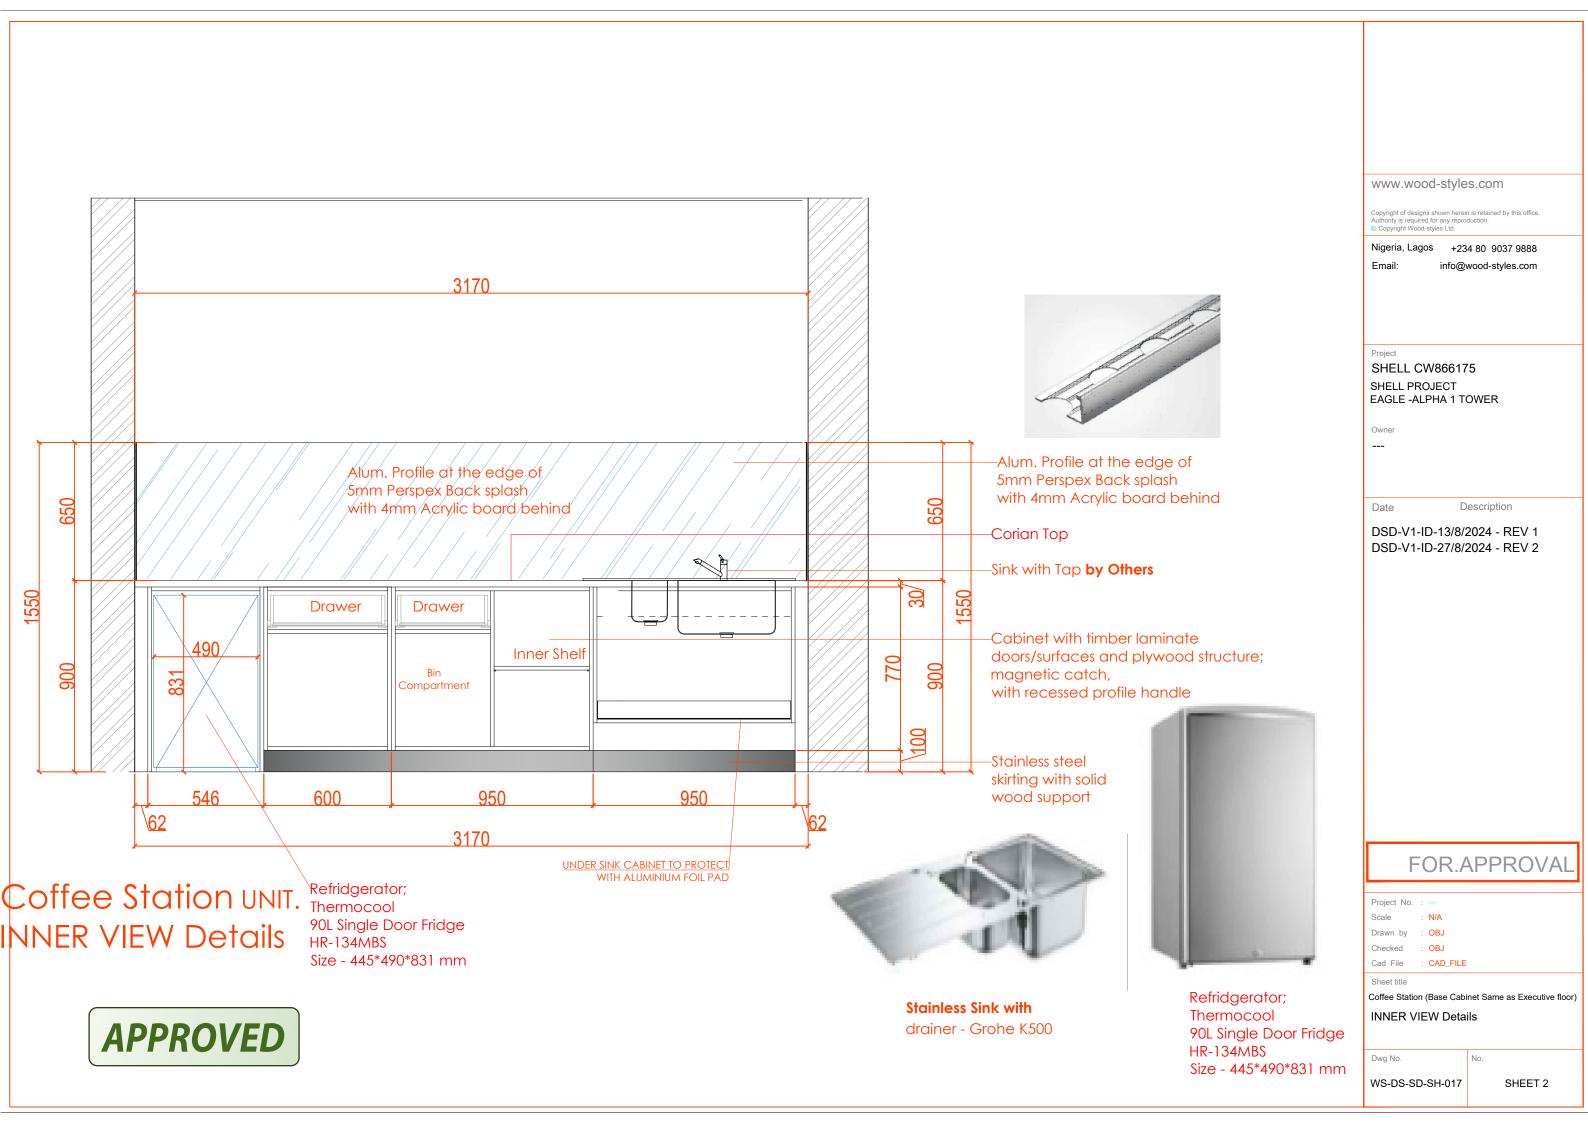

SHEET 1

**APPROVED** 

Refridgerator; Thermocool 90L Single Door Fridge

HR-134MBS Size - 445\*490\*831 mm www.wood-styles.com

Copyright of designs shown herein is retained by this office.

Authority is required for any reproduction.

Nigeria, Lagos +234 80 9037 9888

Email: info@wood-styles.com

Projec

SHELL CW866175 SHELL PROJECT EAGLE -ALPHA 1 TOWER

Owner

Date

DSD-V1-ID-13/8/2024 - REV 1 DSD-V1-ID-27/8/2024 - REV 2

Description

### FOR.APPROVAL

Project No. : Scale : N

Drawn by : OBJ Checked : OBJ

Cad File : CAD\_FILE

Sheet title

Coffee Station (Base Cabinet Same as Executive floor)
FRONT ELEV. WITH DOOR Details

Dwg No.

No.

WS-DS-SD-SH-017

SHEET 3

Coffee Station UNIT.

SECTIONAL Details-B

150

-Alum. Profile at the edge of 5mm Perspex Back splash 600 with 4mm Acrylic board behind -Corian Top with solid wood support Fixed Panel REMOVABLE PANEL DOOR ACCESS -UNDER SINK CABINET TO PROTECT WITH ALUMINIUM FOIL PAD 18MM.THK.MFC.BOARD WITH HIGH PRESSURED LAMINATED FINITE! -Stainless steel skirting with solid wood support.