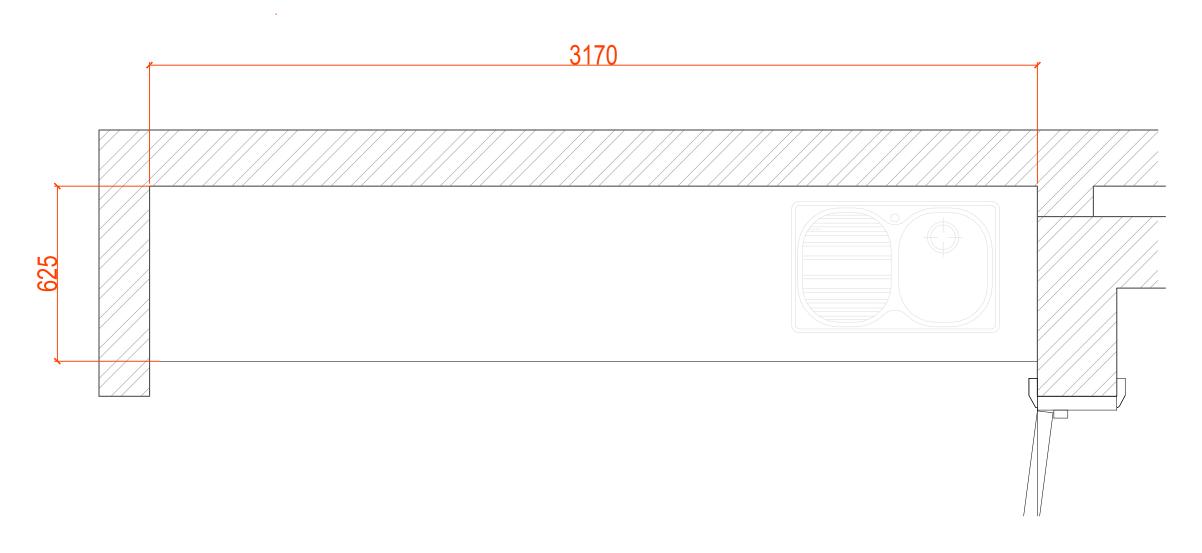

Sheet title

Coffee Station (Base Cabinet Same as Executive floor) SECTIONAL Details-A and B

WS-DS-SD-SH-017

SHEET 4

Coffee Station UNIT.

SECTIONAL Details-A