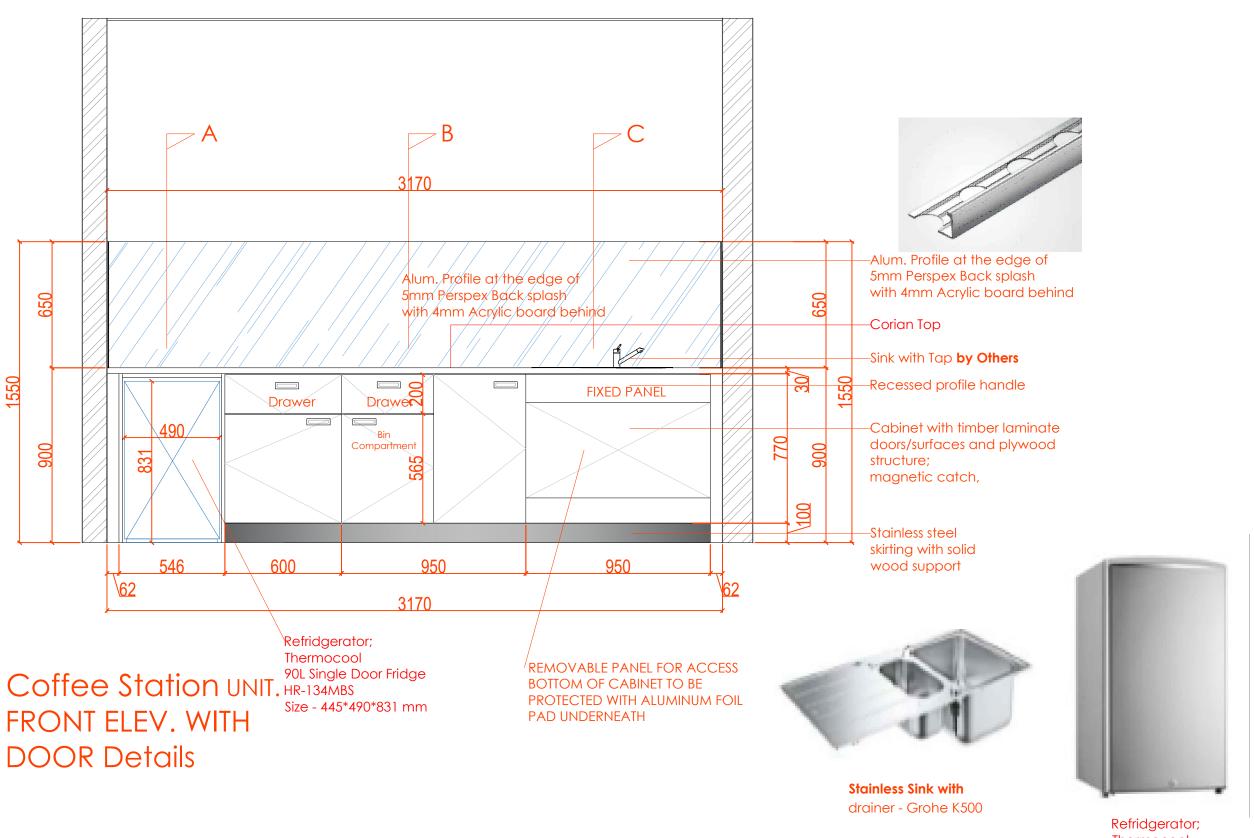

### FOR.APPROVAL

Project No. : Scale : N

Drawn by : OBJ Checked : OBJ

Cad File : CAD\_FILE

Sheet title

Coffee Station (Base Cabinet Same as Executive floor)
FRONT ELEV. WITH DOOR Details

Dwg No.

No.

WS-DS-SD-SH-017

SHEET 3

Coffee Station UNIT.

SECTIONAL Details-B

150

-Alum. Profile at the edge of 5mm Perspex Back splash 600 with 4mm Acrylic board behind -Corian Top with solid wood support Fixed Panel REMOVABLE PANEL DOOR ACCESS -UNDER SINK CABINET TO PROTECT WITH ALUMINIUM FOIL PAD 18MM.THK.MFC.BOARD WITH HIGH PRESSURED LAMINATED FINITE! -Stainless steel skirting with solid wood support.