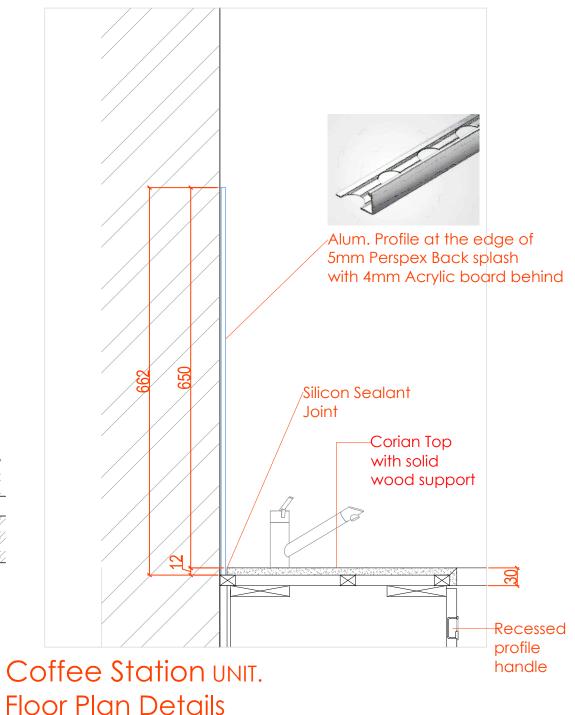

### FOR.APPROVAL

Scale : N/A

Drawn by : OBJ

Checked : OBJ

Cad File
Sheet title

Coffee Station (Base Cabinet Same as Executive floor)
Floor Plan and Side Details

Dwg No.

WS-DS-SD-SH-017

WS-DS-SD-SH-017

SHEET 3

Coffee Station UNIT.

SECTIONAL Details-B

150

-Alum. Profile at the edge of 5mm Perspex Back splash 600 with 4mm Acrylic board behind -Corian Top with solid wood support Fixed Panel REMOVABLE PANEL DOOR ACCESS -UNDER SINK CABINET TO PROTECT WITH ALUMINIUM FOIL PAD 18MM.THK.MFC.BOARD WITH HIGH PRESSURED LAMINATED FINITE! -Stainless steel skirting with solid wood support.